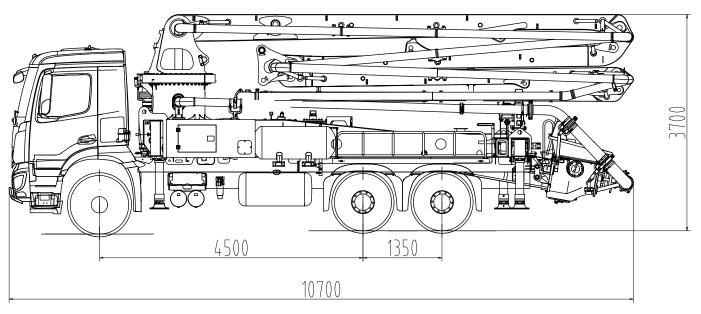

## SY30 Z4-150

Note: Standard version. Dimensions and weights depend on truck, pump model and equipment. For illustration only.

| Technical data |                        |          |
|----------------|------------------------|----------|
| Boom           | Folding system         | 4-arm Z  |
|                | Vertical reach         | 30.1 m   |
|                | Horizontal reach       | 26.5 m   |
|                | Reach depth            | 15.2 m   |
|                | Unfolding height       | 9.6 m    |
|                | End hose length        | 3 m      |
| Support        | Outrigger spread front | 5.9 m    |
|                | Outrigger spread rear  | 5.4 m    |
| Dimensions     | Overall length         | 10.7 m   |
|                | Width                  | 2.5 m    |
|                | Height                 | 3.7 m    |
| Core pump      | Output                 | 137 m³/h |
|                | Pressure               | 60 bar   |
|                | Strokes/min            | 34       |
|                | Delivery cylinder Ø    | 230 mm   |
|                | Stroke length          | 1600 mm  |