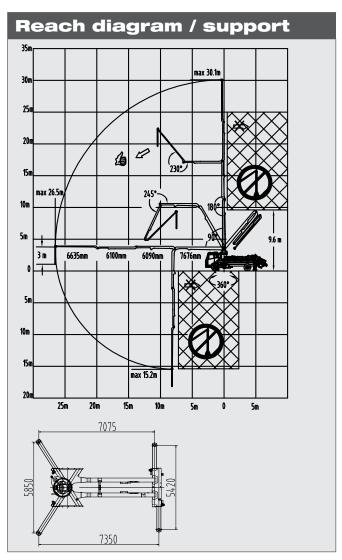

## SY30 Z4-150

Note: Standard version. Dimensions and weights depend on truck, pump model and equipment. For illustration only.

| Technical data |                        |          |
|----------------|------------------------|----------|
| Boom           | Folding system         | 4-arm Z  |
|                | Vertical reach         | 30.1 m   |
|                | Horizontal reach       | 26.5 m   |
|                | Reach depth            | 15.2 m   |
|                | Unfolding height       | 9.6 m    |
|                | End hose length        | 3 m      |
| Support        | Outrigger spread front | 5.9 m    |
|                | Outrigger spread rear  | 5.4 m    |
| Dimensions     | Overall length         | 10.7 m   |
|                | Width                  | 2.5 m    |
|                | Height                 | 3.7 m    |
| Core pump      | Output                 | 137 m³/h |
|                | Pressure               | 60 bar   |
|                | Strokes/min            | 34       |
|                | Delivery cylinder Ø    | 230 mm   |
|                | Stroke length          | 1600 mm  |